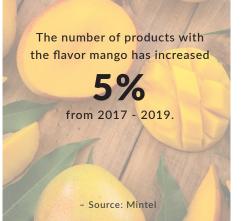

# SATISFY THE MANGO MADNESS

DOLE SOFT SERVE® Mango Flavor

This sweet, creamy true-to-fruit flavor will bring an authentic tropical experience to your menu. This product makes it easy to satisfy your customers' seasonal spring and summer cravings. Serve it alone or combine with other flavors for a cool signature creation.

The flavor mango has a 40% menu penetration. - Source: Datassential's









# VERSATILE RECIPE OFFERINGS FOR EVEN GREATER FLAVOR POSSIBILITIES



#### **COCONUT MANGO FLOAT**

- 1. Prepare DOLE SOFT SERVE® Mango Flavor as directed
- 2. Pour 0.5 oz of coconut milk onto 5 oz of soft serve
- 3 Pour 0.5 oz of pineapple juice onto soft serve
- 4. Garnish with shaved coconut and mango slice

## **TRUE-TO-FRUIT FLAVOR.** True Profit Potential.

| DOLE SOFT SERVE® Profit Potential |                 |                   |                  |
|-----------------------------------|-----------------|-------------------|------------------|
| Sales<br>per Day                  | Daily<br>Profit | Monthly<br>Profit | Annual<br>Profit |
| 25                                | \$54.75         | \$1,642.50        | \$19,710.00      |
| 50                                | \$109.50