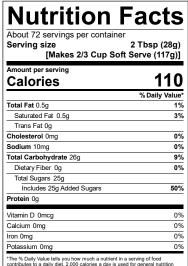

### DOLE SOFT SERVE® MANGO-FLAVORED SOFT SERVE MIX, with other natural flavors

Product Code: D561-A6120 UPC: 10072058611900 DOT Code: 576123 Case Pack: 4/4.5 lbs Serving Size: 2/3 cup prepared (117g)

Servings per Bag: About 72\* Servings per Case: 288

\*Note: A volume amount of 2/3 level cup, weighing 117g, of frozen prepared product is based on 40% overrun. Depending on the amount of overrun your soft serve machine is set up for, a 2/3 cup of prepared soft serve may weigh more or less than 117g and will affect the number of servings.