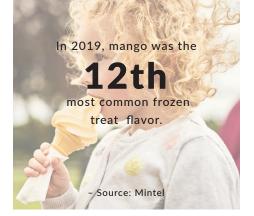

# SATISFY THE MANGO MADNESS

DOLE SOFT SERVE® Mango Flavor

This sweet, creamy true-to-fruit flavor will bring an authentic tropical experience to your menu. This product makes it easy to satisfy your customers' seasonal spring and summer cravings. Serve it alone or combine with other flavors for a cool signature creation.

The flavor mango has a 40% menu penetration. - Source: Datassential's









# VERSATILE RECIPE OFFERINGS FOR EVEN GREATER FLAVOR POSSIBILITIES



#### **COCONUT MANGO FLOAT**

- 1. Prepare DOLE SOFT SERVE® Mango Flavor as directed
- 2. Pour 0.5 oz of coconut milk onto 5 oz of soft serve
- 3 Pour 0.5 oz of pineapple juice onto soft serve
- 4. Garnish with shaved coconut and mango slice

## **TRUE-TO-FRUIT FLAVOR.** True Profit Potential.

| DOLE SOFT SERVE® Profit Potential |                 |                   |                  |
|-----------------------------------|-----------------|-------------------|------------------|
| Sales<br>per Day                  | Daily<br>Profit | Monthly<br>Profit | Annual<br>Profit |
| 25                                | \$54.75         | \$1,642.50        | \$19,710.00      |
| 50                                | \$109.50